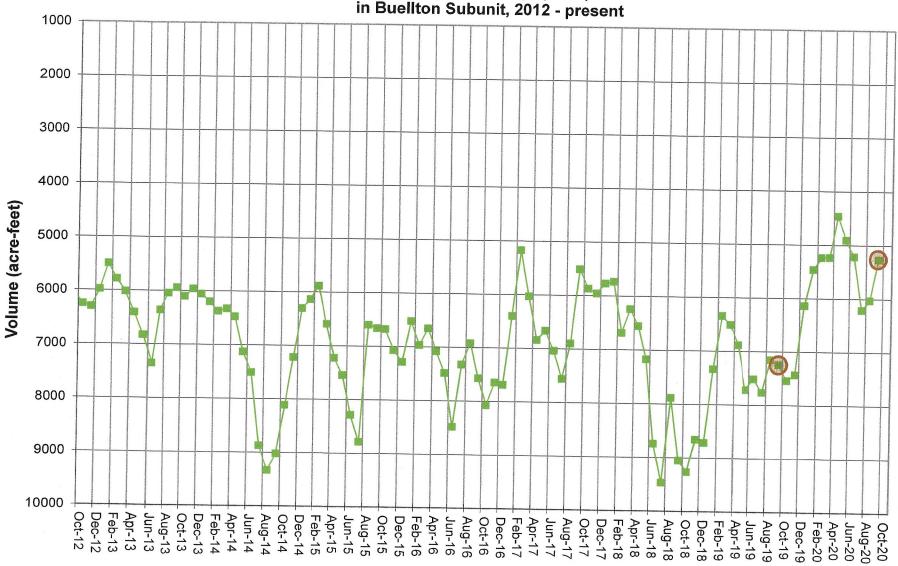

Mr. Walsh presented the Rainfall and Reservoir Status Report, Cachuma Daily Operations Report, Downstream Users Accounting Report and Groundwater Level Graphs.

### Attachments:

- Lake Cachuma Computed Inflow compared to the Oceanic Nino Index
- Rainfall and Reservoir Status Report
- Cachuma Daily Operations
- Downstream User Accounting Report
- Groundwater Level Graphs