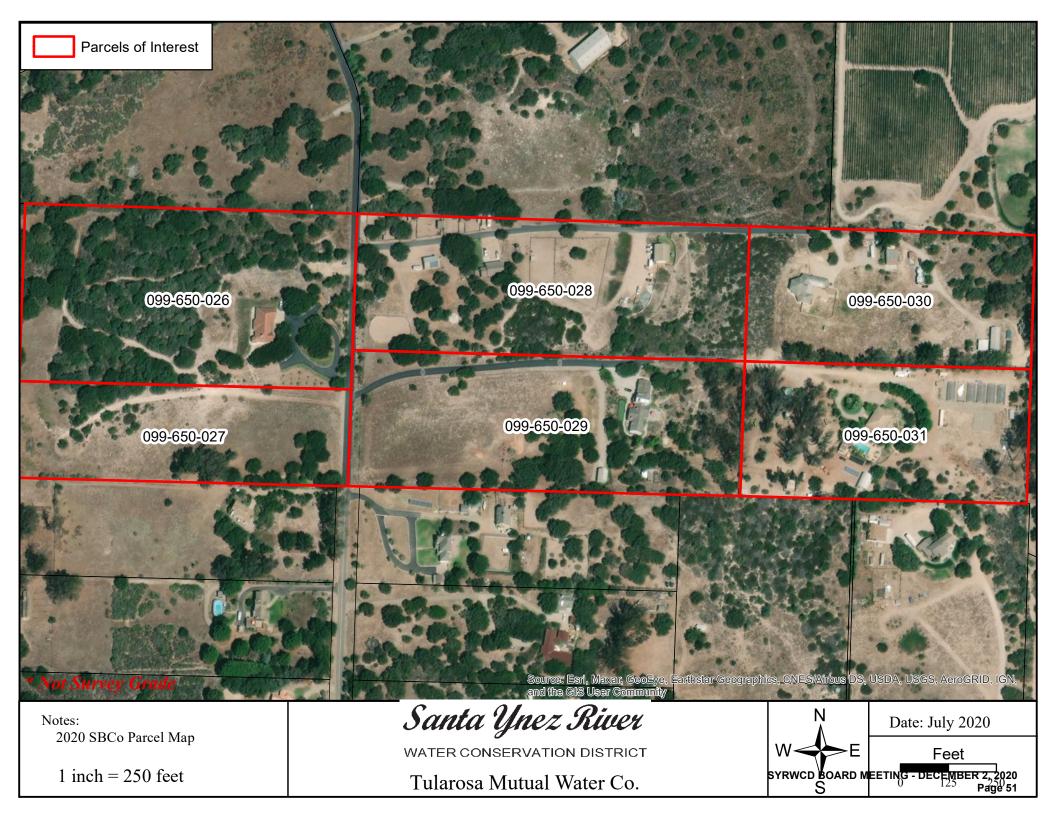

3. Tularosa Mutual Water Company - Failure to Comply with CA Water Code

Mr. Buelow reported that Tularosa Mutual Water Company (Tularosa MWC) has been identified as having an existing well in use since approximately 1979 and recently installed a new well. Tularosa MWC has not registered either of its wells or submitted reports of groundwater pumping to the District. Officers for Tularosa MWC have not responded to District attempts to communicate. Discussion followed.

Director Marymee made a <u>MOTION</u> directing District Counsel to draft and send a letter via Certified Mail with 15-days to respond to both Tularosa Mutual Water Company and to all individual property owners serviced by Tularosa Mutual Water Company and if no response is received to said letter, directing staff to conduct an official Investigation and Report of the Tularosa MWC and set a hearing to review the findings at the next Regular Board Meeting. Director Jordan seconded and it passed unanimously by the following roll call vote: