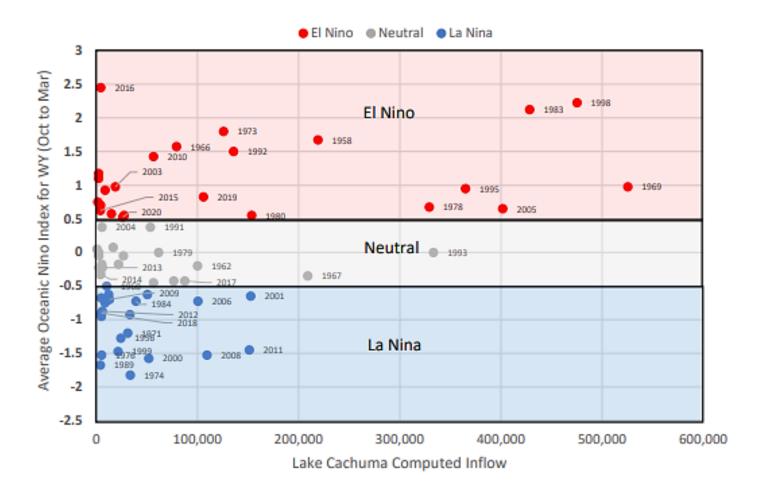

## C. Surface Water Report

Winter 2020-21 Precipitation Outlook. With regard to the "El Niño Southern Oscillation" (aka **ENSO**: a recurring climate pattern involving changes in the temperature of waters in the central and eastern tropical Pacific Ocean), the data indicates a strong La Nina condition developing over the winter of 2020-21. Whereas El Nino years are associated with wet weather, La Nina years correlate to below average rainfall for Southern California. See the attached graph.

### Attachments:

- Lake Cachuma Computed Inflow compared to the Oceanic Nino Index
- Rainfall and Reservoir Status Report
- Cachuma Daily Operations
- Downstream User Accounting Report
- Groundwater Level Graphs

## Lake Cachuma Computed Inflow compared to the Oceanic Nino Index

Source:

https://www.cachuma-board.org/files/ec43213d3/2020-10-26+Regular+Board+Meeting+Packet.pdf