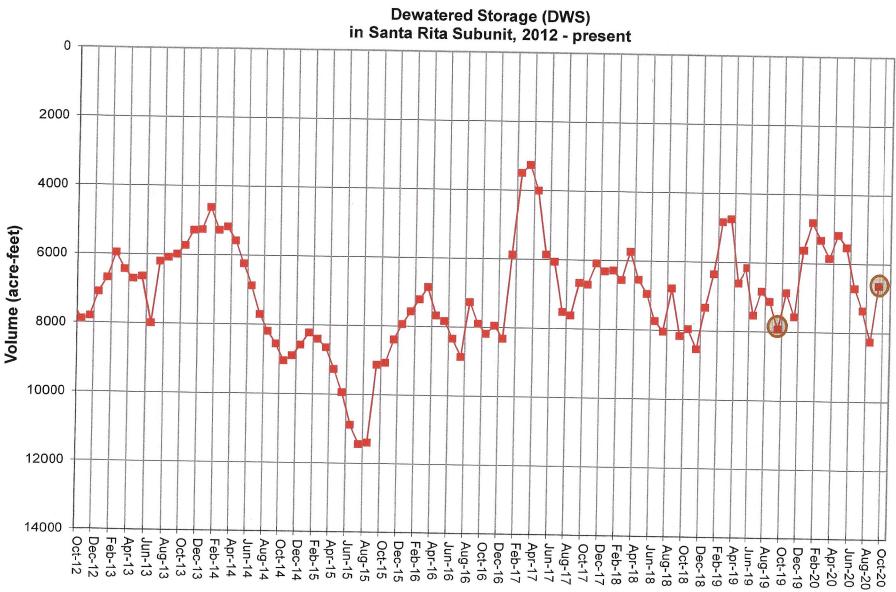

Mr. Walsh presented the Rainfall and Reservoir Status Report, Cachuma Daily Operations Report, Downstream Users Accounting Report and Groundwater Level Graphs.

### Attachments:

- Lake Cachuma Computed Inflow compared to the Oceanic Nino Index
- Rainfall and Reservoir Status Report
- Cachuma Daily Operations
- Downstream User Accounting Report
- Groundwater Level Graphs